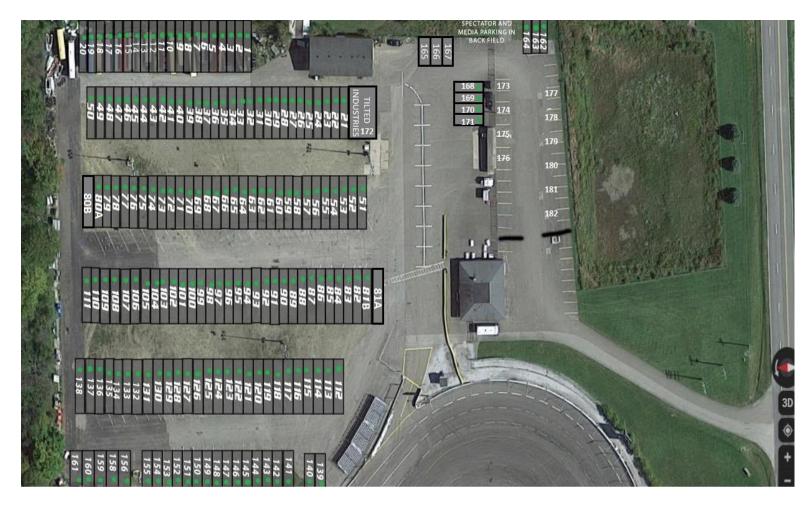

NOTE: Please note that we have changed hauler parking. Haulers will no longer be parked on an angle – this diagram is only indicates traffic flow. The new hauler diagram follows this diagram, along with a photo from an event in which Lake Erie Speedway has implemented the new system.

|                                                                                                                                                                                                        | ALL TRAFFIC FLOW                                                                                                                                                                                                                                                                                                                                                                         |                                                                                                                                                                                                                                                                                                                                                                                                                                                                                                                                                                                                                                                                                                                                                                                         |
|--------------------------------------------------------------------------------------------------------------------------------------------------------------------------------------------------------|------------------------------------------------------------------------------------------------------------------------------------------------------------------------------------------------------------------------------------------------------------------------------------------------------------------------------------------------------------------------------------------|-----------------------------------------------------------------------------------------------------------------------------------------------------------------------------------------------------------------------------------------------------------------------------------------------------------------------------------------------------------------------------------------------------------------------------------------------------------------------------------------------------------------------------------------------------------------------------------------------------------------------------------------------------------------------------------------------------------------------------------------------------------------------------------------|
| 94 FOUR CYLINDER DASH; TQ MIDGET & STREET STOCK SERIES PAKING   95 96 97 98.99 100 101 102 103 100 101 102 103 101 1112 103 101 1112 103 101 1112 103 101 1112 103 101 101 101 101 101 101 101 101 101 | MODIFIED; SPORTSMAN & LATE MODEL; SUPER STOCK SERIES PARKING   47 48 49 55 55 56 61 62 65 66 70 71   47 48 49 51 52 53 54 55 56 61 62 65 66 70 71   47 48 49 51 52 53 54 55 56 61 62 65 66 70 71   48 49 51 52 53 54 53 54 53 54 53 54 53 54 26 67 65 66 70 71   46 45 41 40 33 31 31 32 32 23 23 23 23 23 24 23 24 23 24 23 24 23 24 23 24 23 24 23 24 23 24 23 24 23 24 23 24 23 24 23 | Addie Road" will be open "for Sale" first for reserved spot, beginning today, 9/1/2020.   Addie Road" will be \$30.00 per spot. Only one car and one hauler may be kept "per spot". Your spot will be \$30.00 per spot. Only one car and one hauler may be kept "per spot". Your spot will be reserved for Practice and the day in which you race, if you practice and race the next day, you may leave your hauler in place over night. After the "Middle Road" is sold, we will move to spots 73-333 for sale on the "North Road".   Addie Road" FOUR CYLINDER DASH; TQ MIDGET & STREET STOCK SERIES PARKING   Addie Road" FOUR CYLINDER DASH; TO MIDGET & STREET STOCK SERIES PARKING   Addie Road" A 5 6 7 8 9 10 12 13 14 15 16 13 18 19 20 21 22   ADDIA SOUTH PINA   ADDIA ADDIA |